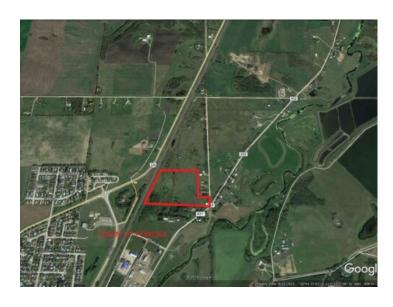

## 431046 Range Road Rural Ponoka County, Alberta

MLS # A2179926

\$345,000

Division: NONE

Lot Size: 20.75 Acres

Lot Feat: 
By Town: Ponoka

LLD: 9-43-25-W4

Zoning: 1 Agricultural

Water: 
Sewer: 
Utilities: -

Prime Land, Prime Location Near town of Ponoka. One of the best lands available at a very good location. 20+ Acres Located on a paved Road nestled between acreages just outside of town of Ponoka limits. This land can be put to many uses, it can be rezoned (Subject to County approval) to build acreages. Development or personal use this land has a lot to offer due to its location, Size & Price. The land is located within minutes of Ponoka Downtown. Convenient Access on Range Road 253 with access on range road 253.