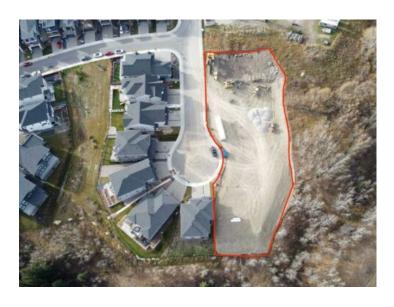

## 4 Timberline Point SW Calgary, Alberta

MLS # A2179997

\$949,900

Division: Springbank Hill

Lot Size: 0.15 Acre

Lot Feat: Backs on to Park/Green Space, Cul-De-Sac, No Neighbours Behind, Pie

By Town: 
LLD: 
Zoning: R-1S

Water: 
Sewer: 
Utilities: -

Welcome to this Rare opportunity to be apart of this Exclusive opportunity to purchase prime lots in Timberline! Located in a Quiet cul-de-sac, backing on to trees and surrounded by multi-million dollar homes, act fast as there are only 4 lots remaining! This a desirable pie shaped walk-out lot. Call for more information today!