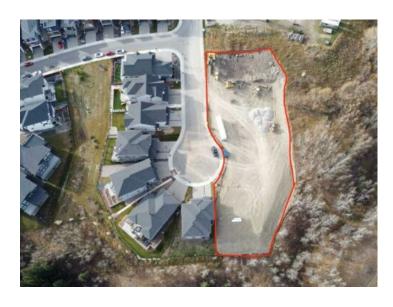

## 3 Timberline Point SW Calgary, Alberta

MLS # A2179998

\$949,900

Division: Springbank Hill

Lot Size: 0.19 Acre

Lot Feat: Backs on to Park/Green Space, Cul-De-Sac, Many Trees, No Neighbour

By Town: 
LLD: 
Zoning: R-1S

Water: 
Sewer: 
Utilities: -

Welcome to this Rare opportunity to be apart of this Exclusive opportunity to purchase prime lots in Timberline! Located in a Quiet cul-de-sac, backing on to trees and surrounded by multi-million dollar homes, act fast as there are only 4 lots remaining! This is the Largest lot of the 4 remaining and is a walk-out pie shaped lot. Call for more information today!