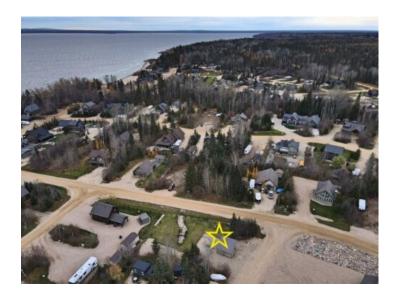

## 86, 13415 Township Road 752A Grouard, Alberta

MLS # A2180067

\$164,900

Division: NONE

Lot Size: 0.32 Acre

Lot Feat: 
By Town: 
LLD: 
Zoning: Residential

Water: 
Sewer: 
Utilities: -

Hilliards Bay Estates is the ideal 4 season family get away. Lot 86 is already landscaped with an RV pad and a gazebo. While you are building: pull your RV on site to have all the comforts of home. Connect immediately to the power, water and sewer. (Tanks already installed). Hilliards Bay Estates offer numerous actives and opportunities to enjoy the outdoors. Recreation courts, sandy - pristine beaches - private docks & boat launch, hiking trails, sledding & fishing, summer water toys and more. The backdrop of the boreal forest, creeks and fern gardens is unique to the area and a privileged experience. Enjoy the comfort and safety of the gated lakefront community. Call, text or email to book your private tour of Hilliards Bay Estates.