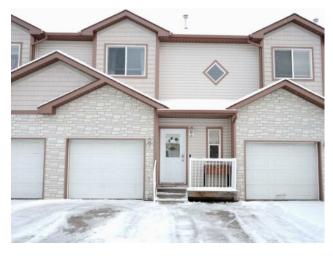

## 231, 10150 121 Avenue Grande Prairie, Alberta

MLS # A2180165

\$189,000

| Division: | Northridge             |        |                   |
|-----------|------------------------|--------|-------------------|
| Type:     | Residential/Other      |        |                   |
| Style:    | 2 Storey               |        |                   |
| Size:     | 1,160 sq.ft.           | Age:   | 2005 (19 yrs old) |
| Beds:     | 3                      | Baths: | 1 full / 1 half   |
| Garage:   | Single Garage Attached |        |                   |
| Lot Size: | -                      |        |                   |
| Lot Feat: | Lawn                   |        |                   |

Features: Storage

Inclusions: N/A

Attention first time homebuyers! This well-maintained stylish row townhome is the perfect way to get into the real estate market and stop pay rent! The open concept maple kitchen to living room has so much natural light coming through the big windows with a cozy fireplace to separate the spaces. Upstairs is a beautiful and convenient laundry room, as well as a large master with lots of closet space and two more bedrooms. Chelsea Villa is an excellent townhouse style condo development with beautiful brown stone looking curb appeal, no maintenance yards, and two extra parking spots per unit, not including the garage! This home has had numerous updates, including brand new flooring, paint, hot water tank, and new shingles this past summer! The basement is a blank canvas ready for future development! Located walking distance from the Prairie Mall, several playgrounds, walking trails, and great schools! Don't walkrun because this beauty won't last at under \$190,000!