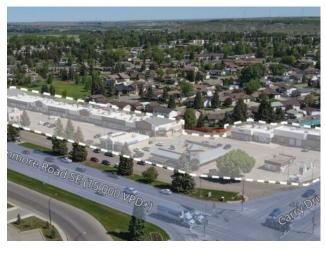

## 3215 Dunmore Road SE Medicine Hat, Alberta

Heating:
Floors:
Roof:
Exterior:
Water:
Sewer:

Inclusions:

N/A

MLS # A2180215

This vibrant retail site offers an exceptional opportunity in a recently modernized plaza anchored by Rexall, Earls, KFC, and Starbucks (opening soon!). Also, complemented by popular tenants such as Buffet Medicine Hat, Rossco's Pub, Wayback Burgers, Pita Pit, Supplement King, Pizza 73, Jiffy Lube, and Booster Juice, and Gauc (opening soon!), the property enjoys high visibility and strong foot traffic. Following a \$1.5 million renovation, the plaza now features updated and contemporary amenities, creating an attractive setting for businesses. Additional rent starts at \$12.00 PSF. Contact for availability and to explore this dynamic commercial space!