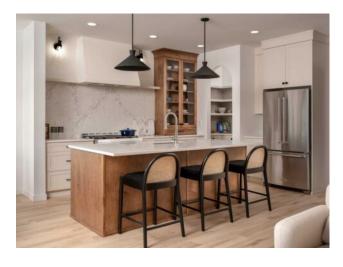

Features: Kitchen Island, Pantry, Walk-In Closet(s)

Inclusions: Fence Down Both Sides

Welcome to the Avery! NEW DESIGN By Avonlea Homes. .This stunning property features a custom-selected exterior with upgraded accent materials, a welcoming front entry with a coat closet, a convenient mudroom and half bathroom off the garage. The spacious kitchen includes an 8-foot island, perfect for meal prep and entertaining. The living room has a cozy gas fireplace with a custom mantel detail. The open-concept design seamlessly connects the kitchen, living, and dining spaces. Upstairs, you'll find a versatile bonus room, a practical laundry room with a linen closet, two generously-sized bedrooms, and a well-appointed bathroom. The expansive primary bedroom includes a walk-in closet and a luxurious 5-piece ensuite with a free-standing bathtub. This home combines modern design with thoughtful details, offering everything you need for comfortable and stylish living. Excellent Southside location close to school, park, play ground, and all the amenities the south side has to offer. Home is virtually Staged. NHW.FIRST TIME BUYER! ASK ABOUT THE NEW GOVERNMENT GST REBATE. Certain restrictions apply