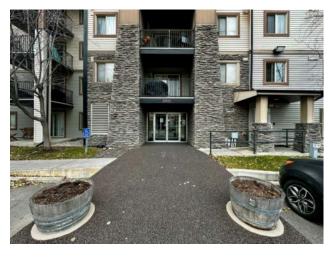

## 1224, 8 Bridlecrest Drive SW Calgary, Alberta

MLS # A2180450

\$275,000

| Division: | Bridlewood                         |        |                   |  |  |
|-----------|------------------------------------|--------|-------------------|--|--|
| Type:     | Residential/Low Rise (2-4 stories) |        |                   |  |  |
| Style:    | Apartment                          |        |                   |  |  |
| Size:     | 722 sq.ft.                         | Age:   | 2008 (16 yrs old) |  |  |
| Beds:     | 2                                  | Baths: | 1                 |  |  |
| Garage:   | Stall                              |        |                   |  |  |
| Lot Size: | -                                  |        |                   |  |  |
| Lot Feat: | -                                  |        |                   |  |  |