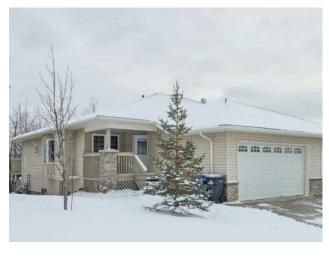

## 17 - 131 Moberly Road Grande Cache, Alberta

MLS # A2180538

\$295,000

| Division: | NONE                                            |        |                   |
|-----------|-------------------------------------------------|--------|-------------------|
| Type:     | Residential/Duplex                              |        |                   |
| Style:    | Bungalow, Side by Side                          |        |                   |
| Size:     | 1,120 sq.ft.                                    | Age:   | 2007 (18 yrs old) |
| Beds:     | 2                                               | Baths: | 3                 |
| Garage:   | Double Garage Attached                          |        |                   |
| Lot Size: | -                                               |        |                   |
| Lot Feat: | Back Yard, Few Trees, Low Maintenance Landscape |        |                   |

Features: See Remarks

Inclusions: NONE

Welcome to #17 - 131 Moberly Road – a beautiful, low-maintenance duplex that is truly a rare find. Located in a prime spot, this property backs onto a scenic trail system, offering the perfect balance of convenience and tranquility. With limited availability, it's no surprise this home is a coveted gem. Ideal for those who value both comfort and freedom, this home allows you to spend more time doing what you love, thanks to the minimal upkeep required. Monthly condo fees of \$275.25 cover essential services such as snow removal, lawn care, insurance, and reserve fund contributions. Inside, you'Il find a bright, open-concept living space with gleaming laminate floors and a cozy gas fireplace—ideal for relaxation and entertaining. The main floor features a den (with an attached 4pc bathroom), which makes for an excellent home office, reading nook or guest retreat. The spacious master bedroom boasts stunning views, a walk-in closet, and a 3-piece ensuite bath for your ultimate convenience and comfort. The kitchen is a chef's dream with plenty of cupboard space, an abundance of natural light, and direct access to your private deck, perfect for outdoor dining. The fully developed basement offers even more space for a family room, home gym, or entertainment area. Adjacent to the basement, the second bedroom is perfect for guests, offering privacy along with its own 4-piece bathroom. With an attached heated garage, this home is ready to move in and start enjoying. Whether you're an outdoor enthusiast or just someone looking for a peaceful retreat, #17 - 131 Moberly Road could be your perfect new home!