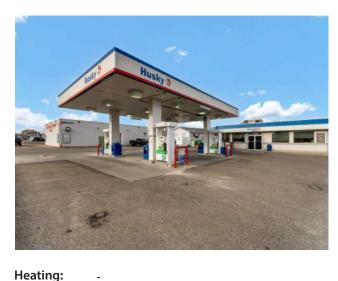

Sewer:

Excellent high traffic location with numerous residential and commercial developments in the area. Situated on a corner lot with exceptional visibility and exposure. The gas bar and modern convenience store are currently under a lease agreement to December 31, 2025. This property also features a 4-bay wand car wash plus an automatic drive thru car wash bay that is operated by the owner. There is also a 1200 square foot vacant retail space which is ideal for a multiple of options that would generate additional revenue also operated by the owner. The car wash building is approximately 3950 square feet in size and the retail space is approximately 3925 square feet in size. This property is an exceptional opportunity for an investor and entrepreneur. Please do not approach any staff members!