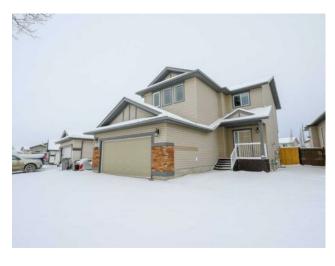

## 8545 102a Avenue Grande Prairie, Alberta

MLS # A2180735

\$419,900

| Division: | Crystal Landing                       |        |                   |  |  |
|-----------|---------------------------------------|--------|-------------------|--|--|
| Type:     | Residential/House                     |        |                   |  |  |
| Style:    | 2 Storey                              |        |                   |  |  |
| Size:     | 1,769 sq.ft.                          | Age:   | 2008 (16 yrs old) |  |  |
| Beds:     | 3                                     | Baths: | 2 full / 1 half   |  |  |
| Garage:   | Double Garage Attached, Heated Garage |        |                   |  |  |
| Lot Size: | 0.01 Acre                             |        |                   |  |  |
| Lot Feat: | Rectangular Lo                        | t      |                   |  |  |

Features: Breakfast Bar, Built-in Features, Kitchen Island, Laminate Counters, Open Floorplan, Pantry, Vinyl Windows, Walk-In Closet(s)

Inclusions: none

1700 sqft 2 Story home with a bonus room featuring 3 bed 2.5 bath and the whole house has been professionally painted and there is NO CARPET! The master bedroom is 15'x12', has an extra large walk in closet and a larger ensuite with double sinks and a 5' walk in shower. Upstairs you will find 2 more roomy bedrooms and a full 4 piece bathroom and a 15'x15' bonus living room. The main level features an island kitchen with a pantry and open concept layout throughout the main living room and kitchen. The main floor also has a 1/2 bath main floor laundry. The basement is partially finished with framing and boarding fora bedroom, bathroom and recroom. The 21'x25' finished heated double garage is painted and the garage heater is brand new. Ther Brand new fence in the back yard was replaced this last year.