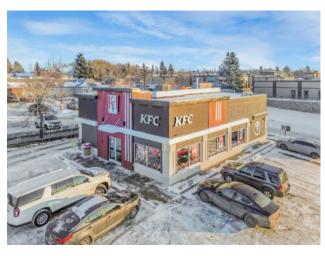

## 51 Kaska Road Sherwood Park, Alberta

MLS # A2180737

\$1,750,000

Retail

**Broadmoor Centre** 

Division:

Type:

Bus. Type:

Floors:

Roof:

**Exterior:** 

Water:

Sewer:

Explore the rare chance to invest in a coveted retail zone within Sherwood Park. This 184' x 236' (1 acre) site is ideally situated in a bustling commercial district, mere steps from surrounding development and quickly accessible to Baseline Road and Broadmoor Boulevard. The sizeable 1 Acre lot comes fully equipped with a 2,292 SF restaurant in pristine condition and 35 on-site parking stalls. An attractive destination with high visibility for advertising and endless customer crossover from surrounding businesses. Existing tenant is a well known franchise that has been in place since 2005. At the expiration of the lease, the building owner will be positioned to increase the rent significantly to reflect current market rates. Don't pass up on this valuable opportunity to own the ideal asset in an active suburban community. This is the perfect long-hold investment for a future redevelopment play.