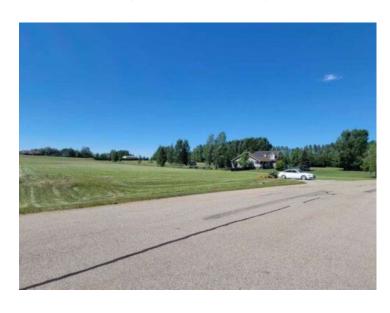

## 263033 Butte Hills Way Rural Rocky View County, Alberta

MLS # A2180795

\$999,999

Division: Butte Hills

Lot Size: 2.86 Acres

Lot Feat: Cul-De-Sac, Level

By Town: Calgary

LLD: 22-26-29-W4

Zoning: R1

Water: Co-operative

Sewer: Other

Utilities: -

For more information, please click the "More Information" button. Welcome to this dream property! This rare 2.76 acre acreage lot offers a unique opportunity to potentially build your custom home in one of the most desirable communities just outside Calgary. Situated only a 10-minute drive from Calgary and a 5-minute drive from CrossIron Mills Mall, you'll enjoy the perfect blend of peaceful country living with all the conveniences of city amenities at your fingertips. This fully serviced lot is ready for development, offering ample space for your ideal home, garage, and outdoor living areas. Don't miss your chance to own this exceptional piece of land in an unbeatable location! Don't miss out on this Property!