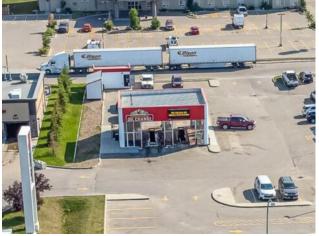

## \$1,150,000

| Division:   | Larsen Grove   |           |
|-------------|----------------|-----------|
| Туре:       | Retail         |           |
| Bus. Type:  | -              |           |
| Sale/Lease: | For Sale       |           |
| Bldg. Name: | -              |           |
| Bus. Name:  | -              |           |
| Size:       | 1,200 sq.ft.   |           |
| Zoning:     | C2             |           |
|             | Addl. Cost:    |           |
|             | Based on Year: | -         |
|             | Utilities:     | -         |
|             | Parking:       | -         |
|             | Lot Size:      | 0.31 Acre |
|             | Lot Feat:      | -         |

Great opportunity to own this property with Great Canadian Oil Change as a long term tenant and at a 9% cap rate! This east side location has 44th Street exposure (Highway 16) and is in a busy commercial district which includes: the future home of Lloydminster's newest hockey rinks, as well as Cenovus office tower, Gold Horse Casino, Driven Energy Legion ball park, hotels, full service fuel station with convenience store, Tim Horton's, FCC, Lloydminster Museum, a strip mall, a well populated residential residential neighborhood just steps away and industrial properties are just north on 40th Avenue.