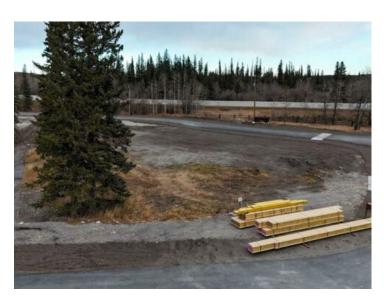

## 103 Bud's Way Rural Bighorn No. 8, M.D. of, Alberta

## MLS # A2180996

## \$944,895

| Division:  | Kananaskis     |
|------------|----------------|
| Lot Size:  | 0.24 Acre      |
| Lot Feat:  | Cleared, Views |
| By Town:   | Exshaw         |
| LLD:       | 4-25-8-W5      |
| Zoning:    | Resort         |
| Water:     | -              |
| Sewer:     | -              |
| Utilities: | -              |

Nestled along the Bow River, Brewster's Kananaskis Ranch offers a rare opportunity to own in an exclusive mountain community. Only five spacious lots remain, where buyers can collaborate with their own builders and designers under architectural guidelines that ensure cohesive yet personalized homes. This historic development blends modern luxury with the natural beauty of Alberta, offering unparalleled access to outdoor activities like hiking, skiing, fishing, and golfing. With stunning surroundings and strong investment potential, this is your chance to own a slice of Alberta's history and enjoy a serene mountain lifestyle like no other.