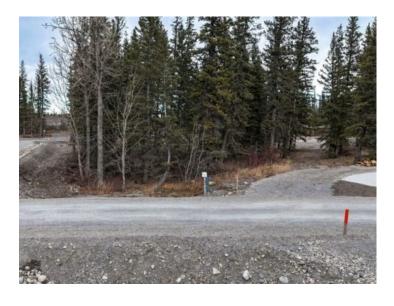

## 107 Bud's Way Rural Bighorn No. 8, M.D. of, Alberta

MLS # A2181000

\$839,895

Division: Kananaskis

Lot Size: 0.22 Acre

Lot Feat: 
By Town: Exshaw

LLD: 4-25-8-W5

Zoning: Resort

Water: 
Sewer: 
Utilities: -

Nestled along the Bow River, Brewster's Kananaskis Ranch offers a rare opportunity to own in an exclusive mountain community. Only five spacious lots remain, where buyers can collaborate with their own builders and designers under architectural guidelines that ensure cohesive yet personalized homes. This historic development blends modern luxury with the natural beauty of Alberta, offering unparalleled access to outdoor activities like hiking, skiing, fishing, and golfing. With stunning surroundings and strong investment potential, this is your chance to own a slice of Alberta's history and enjoy a serene mountain lifestyle like no other.