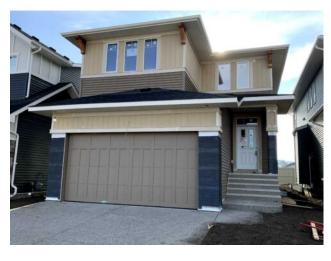

## 768 Reynolds Crescent SW Airdrie, Alberta

MLS # A2181154

\$749,000

| Division: | Coopers Crossing       |        |                  |  |  |
|-----------|------------------------|--------|------------------|--|--|
| Type:     | Residential/House      |        |                  |  |  |
| Style:    | 2 Storey               |        |                  |  |  |
| Size:     | 2,554 sq.ft.           | Age:   | 2024 (0 yrs old) |  |  |
| Beds:     | 4                      | Baths: | 2 full / 1 half  |  |  |
| Garage:   | Double Garage Attached |        |                  |  |  |
| Lot Size: | 0.09 Acre              |        |                  |  |  |
| Lot Feat: | Rectangular Lot        |        |                  |  |  |
|           |                        |        |                  |  |  |

Features: Breakfast Bar, Closet Organizers, Double Vanity, High Ceilings, Kitchen Island, No Animal Home, No Smoking Home, Pantry, Quartz Counters, Separate Entrance

Inclusions: N/A

Welcome to this BEAUTIFULLY DESIGNED and spacious 4 bedroom home by NuVista Homes, offering everything you need for modern family living including a chef inspired kitchen with quartz counter tops, high quality cabinetry, a walk through pantry and an upgraded Samsung gourmet appliance package. The main floor has 9' ceilings, a versatile flex room and luxury vinyl plank flooring. There is also a SEPARATE SIDE ENTRANCE perfect for a future basement suite. Upstairs has a central bonus room separating the 3 bedrooms from the primary suite which features a relaxing luxurious ensuite and a great sized walk in closet. Situated in desirable Cooper's Crossing in Airdrie with over 44 acres of parks, greenspace and trails, as well SIX EXISTING SCHOOLS and Cooper's Town Promenade, just a stone's throw away.