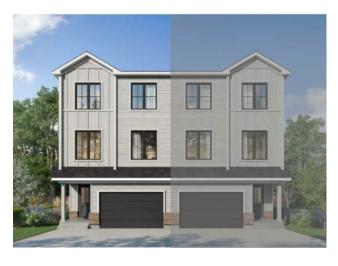

## 1083 Fowler Road SW Airdrie, Alberta

MLS # A2181226

\$529,900

| Division: | Wildflower                                                  |        |                  |  |  |
|-----------|-------------------------------------------------------------|--------|------------------|--|--|
| Type:     | Residential/Duplex                                          |        |                  |  |  |
| Style:    | 3 (or more) Storey, Attached-Side by Side                   |        |                  |  |  |
| Size:     | 1,768 sq.ft.                                                | Age:   | 2025 (0 yrs old) |  |  |
| Beds:     | 3                                                           | Baths: | 2 full / 1 half  |  |  |
| Garage:   | Single Garage Attached                                      |        |                  |  |  |
| Lot Size: | 0.10 Acre                                                   |        |                  |  |  |
| Lot Feat: | Back Yard, Backs on to Park/Green Space, Close to Clubhouse |        |                  |  |  |

Inclusions: Kitchen Island, Granite Counters, Pantry, Open floor plan, Smart Home

A beautifully designed front garage home with an open floorplan. This home is perfect for a family or a young couple or someone looking to downsize. Tasteful interiors with a Hardie Board exterior. Living in wildflower gives you access to a naturalized pond, harvest park, scenic look out points, future hill side hub and a school site. The community will also have Airdrie's first outdoor swimming pool. Photos are representative.