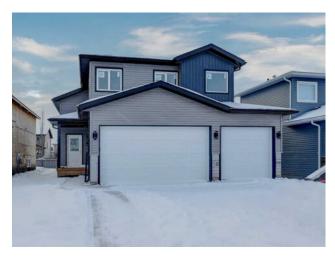

## 10317 128 Avenue Grande Prairie, Alberta

MLS # A2181230

\$539,900

| Division: | Northridge             |        |                  |  |  |
|-----------|------------------------|--------|------------------|--|--|
| Type:     | Residential/House      |        |                  |  |  |
| Style:    | Modified Bi-Level      |        |                  |  |  |
| Size:     | 1,668 sq.ft.           | Age:   | 2024 (1 yrs old) |  |  |
| Beds:     | 3                      | Baths: | 2                |  |  |
| Garage:   | Triple Garage Attached |        |                  |  |  |
| Lot Size: | 0.13 Acre              |        |                  |  |  |
| Lot Feat: | Back Yard, City        | Lot    |                  |  |  |

Inclusions: fridge, stove, dishwasher, otr microwave, GDO(2) + remotes

Located close to new schools, playgrounds, and New Hospital. Granite Counter Tops! Unbelievable attention to detail in this Royal Eternity built home. Modern colours throughout. Open concept main floor finished with 80% vinyl plank, 20% tile. Massive master bedroom above garage with ensuite and walk in closet, and large spare bedrooms on the main floor. Ensuite has his and hers sinks, corner tub, and tiled shower. Ample linen closets and storage throughout this home. All closets finished with wooden shelves. White custom kitchen cabinets with ceramic tile backsplash, stainless appliances, pot lighting ,and big pantry. Large windows, electric fireplace, and built in entertainment centre in living room. Ceramic sinks, one piece toilets with 2 flush modes in all bathrooms. Basement has 9' ceilings, ALL WIRING INSTALLED, high efficiency furnace and hot water tank. Fully finished triple car garage measures 29x24 with floor drains.