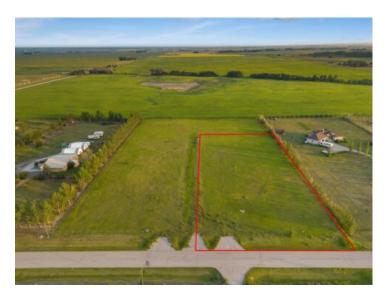

## \$498,800

Division: NONE

Lot Size: 2.01 Acres

Lot Feat: -

By Town: Chestermere

LLD: 31-23-27-W4

Zoning: R-CRD

-

Water:

Sewer:

Utilities: -

\*\*BEST PRICED 2 ACRE PARCEL IN THE AREA\*\* COUNTRY LIVING WITH CITY AMENITIES NEARBY! BUILD YOUR DREAM HOME ON THIS 2.01 ACRE PARCEL LOCATED IN BETWEEN CHESTERMERE AND LANGDON! AMAZING LOCATION WITH NO NEIGHBOURS DIRECTLY BEHIND. ENJOY THE VIEWS OF THE AREA WITH LOVELY SUNRISES AND MOUNTAIN VIEW SUNSETS! AMENITIES SUCH AS HIGH SCHOOL, ELEMENTARY, PARKS, CHESTERMERE LAKE, GOLF, AND RECREATIONAL COURTS IS AS SHORT 10 MINUTES DRIVE AWAY. SOLID LOCATION! GREAT VALUE!