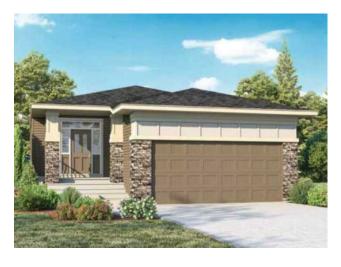

## 676 Sailfin Drive Rural Rocky View County, Alberta

MLS # A2181245

\$919,100

| Division: | Harmony                             |        |                   |  |  |
|-----------|-------------------------------------|--------|-------------------|--|--|
| Type:     | Residential/House                   |        |                   |  |  |
| Style:    | Bungalow                            |        |                   |  |  |
| Size:     | 1,455 sq.ft.                        | Age:   | 2025 (-1 yrs old) |  |  |
| Beds:     | 2                                   | Baths: | 2                 |  |  |
| Garage:   | Double Garage Attached              |        |                   |  |  |
| Lot Size: | 0.13 Acre                           |        |                   |  |  |
| Lot Feat: | Back Yard, Close to Clubhouse, Lake |        |                   |  |  |

Features: Stone Counters

Inclusions: TBD

Welcome to your dream bungalow in Harmony, Rocky View County! This 2-bedroom, 2-bathroom home combines elegance and functionality. Step inside to soaring 10' ceilings on the main floor, creating a spacious, airy ambiance. The upgraded gourmet kitchen is a chef's delight, boasting stunning quartz countertops and premium finishes. The primary bedroom features a luxurious ensuite, while the secondary bedroom impresses with a walk-in closet. Whether hosting summer BBQs on the perfectly sized rear deck or enjoying Harmony's renowned amenities—including its lake, pathways, and proximity to the mountains—this home offers it all. Complete with an oversized double car garage, this property is thoughtfully designed for both comfort and style. Located just minutes from Calgary, Harmony provides a serene escape with the convenience of urban accessibility. This is more than a home; it's a lifestyle! Photos are representative.