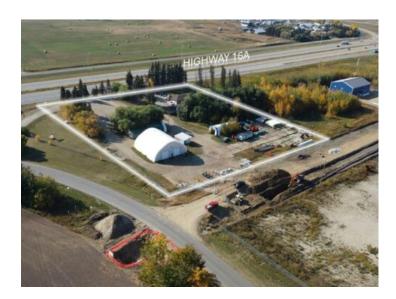

## 10302 255 Street Rural Parkland County, Alberta

## MLS # A2181298

## \$1,288,000

Division:AchesonLot Size:3.68 AcresLot Feat:-By Town:EdmontonLLD:3-53-26-W4Zoning:BIWater:-Sewer:-Utilities:-

Industrial land in Acheson with direct exposure to Highway 16A. Excellent access to three key transportation corridors - Highway 16A, Highway 16, and Highway 60. Improvements and realignment of Bevington Road & Pinchbeck Road are underway with completion slated for December 2024. Watermain extension to this area planned to commence Winter 2024/2025. Deferred Service Agreement in place (wastewater). Business Industrial Zoning allows for a variety of uses