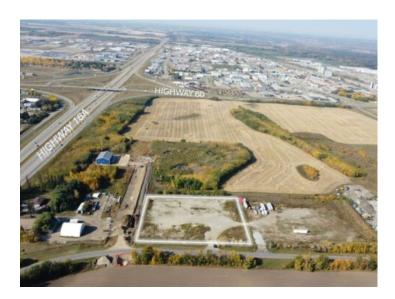

## \$1,075,750

Division:AchesonLot Size:3.31 AcresLot Feat:-By Town:EdmontonLLD:3-53-26-W4Zoning:BIWater:-Sewer:-Utilities:-

Industrial land in Acheson with direct exposure to Highway 16A. Excellent access to three key transportation corridors - Highway 16A, Highway 16, and Highway 60. Improvements and realignment of Bevington Road & Pinchbeck Road are underway with completion slated for December 2024. Watermain extension to this area planned to commence Winter 2024/2025. Deferred Service Agreement in place (wastewater). Business Industrial Zoning allows for a variety of uses.