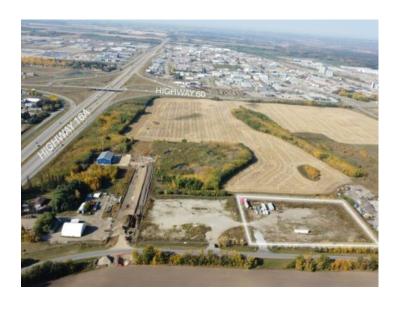

## 10338A 255 Street Rural Parkland County, Alberta

MLS # A2181307

\$1,436,500

Division: Acheson

Lot Size: 4.42 Acres

Lot Feat: 
By Town: Edmonton

LLD: 3-53-26-W4

Zoning: BI

Water: 
Sewer: 
Utilities: -

Industrial land in Acheson with direct exposure to Highway 16A. Excellent access to three key transportation corridors - Highway 16A, Highway 16, and Highway 60. Improvements and realignment of Bevington Road & Pinchbeck Road are underway with completion slated for December 2024. Watermain extension to this area planned to commence Winter 2024/2025. Deferred Service Agreement in place (wastewater). Business Industrial Zoning allows for a variety of uses.