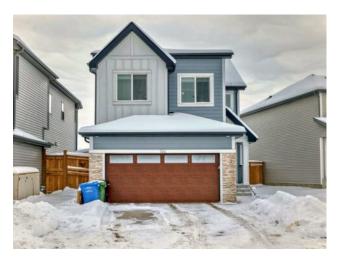

## 166 Creekstone Way SW Calgary, Alberta

MLS # A2181338

\$850,000

| Division: | Pine Creek                                                             |        |                  |  |  |
|-----------|------------------------------------------------------------------------|--------|------------------|--|--|
| Type:     | Residential/House                                                      |        |                  |  |  |
| Style:    | 2 Storey                                                               |        |                  |  |  |
| Size:     | 2,092 sq.ft.                                                           | Age:   | 2021 (4 yrs old) |  |  |
| Beds:     | 4                                                                      | Baths: | 3 full / 1 half  |  |  |
| Garage:   | Additional Parking, Double Garage Attached, Driveway, Garage Faces Fro |        |                  |  |  |
| Lot Size: | 0.09 Acre                                                              |        |                  |  |  |
| Lot Feat: | Back Yard, Front Yard, Reverse Pie Shaped Lot, Street Lighting         |        |                  |  |  |
| Lot Feat: | t: Back Yard, Front Yard, Reverse Pie Shaped Lot, Street Lighting      |        |                  |  |  |

Features: Double Vanity, High Ceilings, No Animal Home, No Smoking Home, Open Floorplan, Pantry, Soaking Tub, Stone Counters, Storage, Walk-In Closet(s)

Inclusions: None

Welcome to this STUNNING HOME in Calgary's master-planned community in Pine Creek, a neighborhood like no other. With more than half of the community preserved as environmental reserve, this neighbourhood offers BREATHTAKING SOUTHERN Alberta VIEWS and tranquil natural surroundings. This HUMBLE ABODE HAS Centralized A/C and has total finished area of 2,860.8 square feet, MAIN LEVEL HAS 9' CEILINGS, TRIPLE PANE WINDOWS and DURABLE VINYL PLANK FLOORS .ALL are harmoniously paired with stylish designer details and neutral hues. The open-to-above entrance TRULY creates a grand first impression, setting the tone for the elegance throughout. The kitchen is a culinary haven, featuring FULL HEIGHT RICH CABINETRY, ELEGANT STONE COUNTERTOPS, and an OVERSIZED breakfast bar island. It also includes an UPGRADED BACKSPLASH + SOFT- CLOSE cabinets, and a SPACIOUS WALK-THROUGH PANTRY for effortless grocery unloading. The inviting living room centers around a sleek fireplace, creating a cozy atmosphere, while the dining area encased in windows provides a breathtaking setting for meals and gatherings. A conveniently located den near the entrance offers a quiet and functional workspace. Upstairs, the bonus room is perfect for family movie nights or game days. This level also features a laundry room and three spacious bedrooms, including the primary suite, a luxurious retreat complete with a relaxing sitting area. The 5-pc ensuite is a haven of comfort with DUAL SINKS, a DEEP SOAKER TUB, and a separate shower. The FULLY FINISHED BASEMENT features a den, additional bedroom, a spacious games room, complete with a 4-pc bathroom for guests to enjoy. The OVERSIZED DOUBLE ATTACHED GARAGE complements the home's elegant architecture,

adding to its impressive curb appeal (WITH SHELVES INSIDE THE GARAGE). THE FRONT AND BACKYARD ARE PROFESSIONALLY LANDSCAPED. Situated in an unbeatable location, this exceptional property offers the perfect balance of luxury, comfort, and convenience. AMENITIES IN MINUTES: CLOSE to shopping, groceries, parks, banks and schools. Don't miss the opportunity to make it yours! BOOK YOUR SHOWING NOW!!!