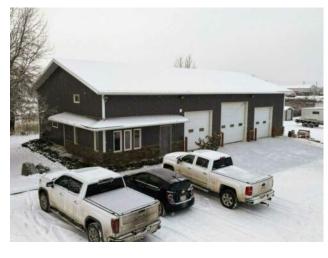

## 22904 110 Avenue NW Edmonton, Alberta

MLS # A2181377

Washer, Dryer, Air Compressor

manufacturers and more.

\$1,350,000

Division: Winterburn Industrial West Type: Industrial **Bus. Type:** Sale/Lease: For Sale Bldg. Name: -Bus. Name: Size: 2,938 sq.ft. Zoning:

Addl. Cost: Heating: Forced Air, Natural Gas, Radiant Floors: **Based on Year:** Roof: **Utilities: Exterior:** Parking: Water: Lot Size: 1.28 Acres Cistern Sewer: Holding Tank Lot Feat: Inclusions:

2937 Sq ft Building on 1.28 acres in Winterburn. Additional 440 sq. ft. Mezzanine for addition offices or board room. 3 over head doors and additional storage buildings. Land is compacted gravel, fully fenced and gated. Great opportunity for trucking Companies,