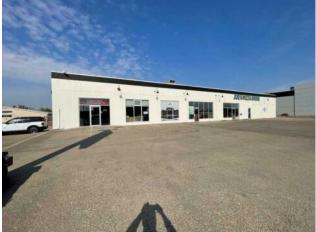

HIGH TRAFFIC RETAIL LOCATION ON 100 ST. GRANDE PRAIRIE. This wide open retail/showroom space offers high ceilings, ample windows, hard surface flooring, one office, one bathroom. It can be transformed to fit many different types of operations including but not limited to: food service, professional, medical, office, retail, cannabis and much more. The property offers huge visibility, great parking, good signage options and recently underwent an exterior facelift which will position your operation well. Very well priced at 12/sq.ft. = 3,000.00 + 7.85 triple net costs = 1,962.50 Total Monthly Cost = 4,962.50+GST which includes all utilities. The space can be combined with up to 6000sq.ft. of shop space if needed and can also allow for exterior storage options as well. Call a commercial Realtor for further information or to arrange a viewing.