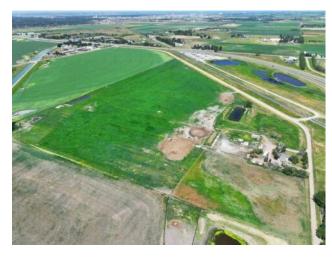

Features:

Major Use: Beef

Located just outside of Lethbridge, this 39.36-acre parcel offers exceptional development potential. With its close proximity to Highway 4, this land is easily accessible, providing a convenient gateway to the city and beyond. The property backs onto the growing commercial area of Stewart Siding.