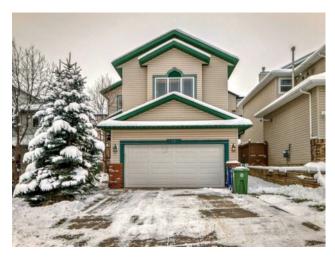

## 13 Bow Ridge Drive Cochrane, Alberta

MLS # A2181793

\$634,000

| Division: | Bow Ridge                                   |        |                   |  |  |
|-----------|---------------------------------------------|--------|-------------------|--|--|
| Type:     | Residential/House                           |        |                   |  |  |
| Style:    | 2 Storey                                    |        |                   |  |  |
| Size:     | 1,953 sq.ft.                                | Age:   | 2004 (21 yrs old) |  |  |
| Beds:     | 5                                           | Baths: | 3 full / 1 half   |  |  |
| Garage:   | Double Garage Attached, Off Street          |        |                   |  |  |
| Lot Size: | 0.11 Acre                                   |        |                   |  |  |
| Lot Feat: | Back Yard, City Lot, Front Yard, Landscaped |        |                   |  |  |

Features: Kitchen Island, Laminate Counters, Open Floorplan, Pantry, Soaking Tub

Inclusions: N/A

Move-In Ready Family Home with Space, Style & Sunshine! Beautifully Updated 3+2 Bedroom Home by Kingsmith Homes! With nearly 2,000 sq ft of finished living space, this move-in ready home features new luxury vinyl plank flooring, carpet, fresh paint, and stylish fixtures throughout. The main floor offers open-concept living with a gas fireplace, walkthrough pantry, and main floor laundry. Upstairs includes a spacious bonus room, two large bedrooms, a 4-piece bath, and a serene primary suite with walk-in closet and ensuite. The fully finished basement adds two more bedrooms, a family room, full bath, and ample storage. Enjoy central A/C, a sunny south-facing backyard with deck, and a double attached garage with overhead storage. Stylish, spacious, and full of upgrades—this one has it all! This property offers everything your family needs—and more.