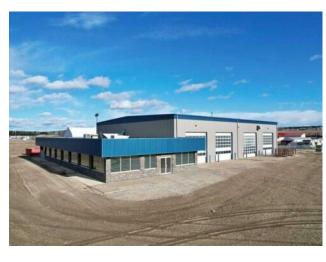

Beaverlodge Industrial Property. 11.7 acres with a 12,000 sqft shop and an attached 4,875 sqft office, comes with reception area, board room, lunch room, bathroom, 6 offices with desks and chairs. The shop has 2, 100ft drive-through bays and a 100ft drive-through service bay with an 80ft pit. Concrete aprons in front and rear of shop buildings as well as a cold storage building, approximately 50 x 80 ft. Great access to the highway and secondary highway 722. UFA Cardlock is next door. This property is set right up, move in ready and well

maintained. Suitable for transport or construction, the best shop, yard and location in Beaverlodge.