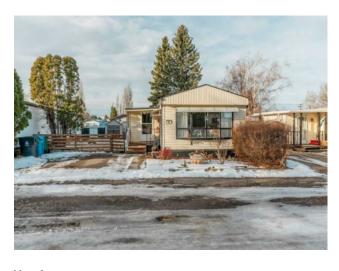

## 96, 1410 43 Street S Lethbridge, Alberta

MLS # A2181920

\$128,900

Division: Redwood

Type: Mobile/Manufactured House

Style: Double Wide Mobile Home

Size: 959 sq.ft. Age: 
Beds: 2 Baths: 1

Garage: Parking Pad