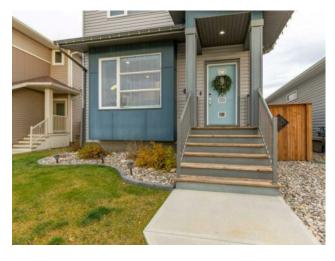

## 306 Crocus Terrace W Lethbridge, Alberta

MLS # A2181930

\$459,900

Division: Country Meadows Estates Residential/House Type: Style: 2 Storey Size: 1,267 sq.ft. Age: 2016 (9 yrs old) **Beds:** Baths: 3 full / 1 half Garage: Double Garage Detached, Off Street Lot Size: 0.09 Acre Lot Feat: Private

Features: No Animal Home, No Smoking Home

Inclusions: N/A

The term Turn-Key quite literally defined! What an absolute treat it is to present to you #306 Crocus Terrace West. A tastefully decorated 4bdr, 4bth, fully developed, professionally styled, one-owner family home that shows 10/10. Not to mention the double detached garage, and landscaped private yard. A very rare and added bonus - this home has always been a pet/smoke-free home in case those allergies run fierce. Watch our video, do a drive-by, have that pre-approval in place, and then get this cutie on your shortlist to see ASAP!