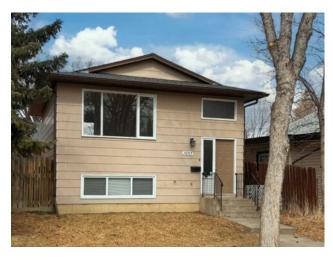

## 1007 7 Avenue S Lethbridge, Alberta

MLS # A2182141

\$254,900

| Division: | London Road              |        |                   |  |
|-----------|--------------------------|--------|-------------------|--|
| Type:     | Residential/House        |        |                   |  |
| Style:    | Bi-Level                 |        |                   |  |
| Size:     | 640 sq.ft.               | Age:   | 1982 (43 yrs old) |  |
| Beds:     | 2                        | Baths: | 1 full / 1 half   |  |
| Garage:   | None                     |        |                   |  |
| Lot Size: | 0.05 Acre                |        |                   |  |
| Lot Feat: | Interior Lot, Landscaped |        |                   |  |

Features: Storage, Wood Windows

Inclusions: fridge, stove, hood fan

Affordable London Road home with great potential, that requires just a little T.L.C. This 640 sq. ft. Bi-level is situated in the heart of London Road and offers an exceptional opportunity for first-time home buyers or investors looking to add to their portfolio. This 2-bedroom, 2-bathroom home offers a spacious oak kitchen, large dining nook and main floor laundry. The basement hosts 2 bedrooms and a full 4-piece bath. Off the dining nook you'll find a north facing rear deck where you can enjoy warm summer evenings overlooking the back yard.