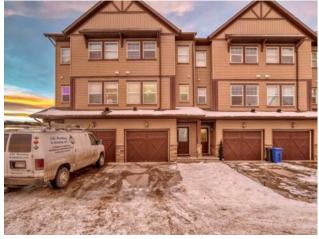

## 59, 28 Heritage Drive Cochrane, Alberta

Forced Air

Carpet, Linoleum

Asphalt Shingle

Poured Concrete

Finished, Full, Walk-Out To Grade

High Ceilings, Kitchen Island, Pantry

Vinyl Siding, Wood Frame

## \$418,900

| Division: | Heritage Hills                                                |        |                   |
|-----------|---------------------------------------------------------------|--------|-------------------|
| Туре:     | Residential/Five Plus                                         |        |                   |
| Style:    | 4 Level Split                                                 |        |                   |
| Size:     | 1,416 sq.ft.                                                  | Age:   | 2008 (17 yrs old) |
| Beds:     | 2 E                                                           | Baths: | 2 full / 1 half   |
| Garage:   | Additional Parking, Concrete Driveway, Single Garage Attached |        |                   |
| Lot Size: | 0.03 Acre                                                     |        |                   |
| Lot Feat: | Back Yard, Low Maintenance Landscape                          |        |                   |
|           | Water:                                                        | -      |                   |
|           | Sewer:                                                        | -      |                   |
|           | Condo Fee:                                                    | \$ 350 |                   |
|           | LLD:                                                          | -      |                   |
|           | Zoning:                                                       | R-MD   |                   |
|           | Utilities:                                                    | -      |                   |

Welcome to this inviting 4 level split townhome in the beatiful Heritahe Hills in Cochrane Very spacious with big windows! It has 2 huge bedrooms with 4pc ensuite on each and a walk-out finished basement that can be converted into a 3rd bedroom, an office, a family room or a playroom for kids. The living room boast an elegant 14-foot vaulted ceiling with large windows allowing for an abundance of natural light. No worries with snow and hail as it offers an attached single car garage and a driveway that allows for parking of two vehicles. It also also includes a balcony with breathtaking mountains view! easy access to parks, playgrounds and the mountains!