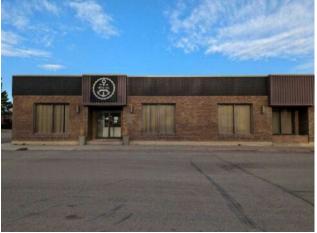

## 2008 21 Street Coaldale, Alberta

Heating: Floors:

Roof:

**Exterior:** 

Water:

Sewer:

Inclusions:

\_

Prime commercial building available for sale or lease. Roof recently updated. With the size and location of this attractive building, the possibilities are endless for numerous business opportunities. Lane parking including plug ins.