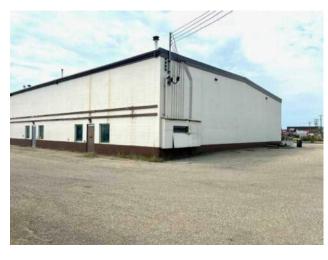

## 11448 96 Avenue Grande Prairie, Alberta

Heating:
Floors:
Roof:
Exterior:
Water:
Sewer:
Inclusions:

MLS # A2182330

## \$3,650 per month

| Division:   | Richmond Industrial Park |
|-------------|--------------------------|
| Type:       | Industrial               |
| Bus. Type:  | -                        |
| Sale/Lease: | For Lease                |
| Bldg. Name: | -                        |
| Bus. Name:  | -                        |
| Size:       | 3,200 sq.ft.             |
| Zoning:     | -                        |
|             | Addl. Cost:              |
|             | Based on Year: -         |
|             | Utilities:               |
|             | Parking: -               |
|             | Lot Size: -              |
|             | Lot Feat:                |

2 bays. SHOP/OFFICE! \$3650 includes all common area maintenance and property taxes! This end unit offers a nice combination of shop and office space plus it comes with the added bonus of a JIB crane. This is a multi-tenant building but does offer a nice amount of outdoor parking space. The shop measures 40x80 and comes with 2 16x16 doors. The rent amount includes all common costs and rent. The tenant is responsible to pay for their own utilities.