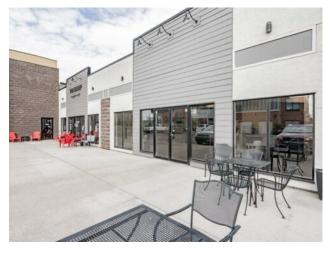

## \$2,900 per month

Westside Park

Retail

Division:

Type: **Bus. Type:** Retail Sale/Lease: For Lease Bldg. Name: -Bus. Name: Size: 1,200 sq.ft. Zoning: Addl. Cost: **Based on Year: Utilities:** Parking: 0.48 Acre Lot Size: Lot Feat: Near Public Transit

What an opportunity! If you are looking for a smaller retail space in a high traffic, vibrant complex, then you need to check out this 1,200 sq.ft. unit. Most recently this space was set up for food service, outfitted with 2 washrooms, a dining area, service counter and a kitchen area. You can continue to use this space as a food service facility or convert it to a retail store, salon or office. Ready for immediate occupancy. Base Rent is \$2,900 month plus GST (\$29 sq.ft./annually). Additional Rents, including property tax is estimated at \$1,250 month plus GST (\$12.50 sq.ft./annually) for a total monthly cost of \$4,150 plus GST and utilities. Call your Real Estate Professional to arrange a viewing today! \*Listing Associate is related to vendor