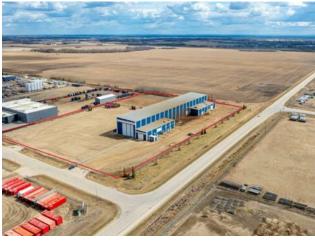

Sale/Lease: For Sale

Bldg. Name: 
Bus. Name: 
Size: 52,631 sq.ft.

Zoning: RM-3

Addl. Cost: 
Based on Year: 
Utilities: 
Parking: 
Lot Size: 9.96 Acres

Lot Feat: -

Discover an exceptional opportunity in the County of Grande Prairie with this manufacturing industrial property available for sale. Offering two large shop spaces totaling 45,792 square feet of shop space complemented by 6,839 square feet of office—and parts space over two floors, this property is strategically zoned as RM-3 (Rural Heavy Industrial), perfectly suited for a wide spectrum of heavy industrial uses. The shop area boasts a 42-foot ceiling height, equipped with two 20-ton, and 10-ton bridge cranes with an approximately 40-foot hook height, large access doors, and a smaller 5-ton crane. This heavy industrial property is designed for efficiency and flexibility. Moreover, the building is situated on a 9.96-acre graveled and fenced yard, subdivided to ensure excellent access, security, and ample storage space. Its prime location just south of Highway 43 provides strategic connectivity for businesses servicing Northwest Alberta and Northern British Columbia. To book a showing or obtain further details, contact your local Commercial Realtor® today.