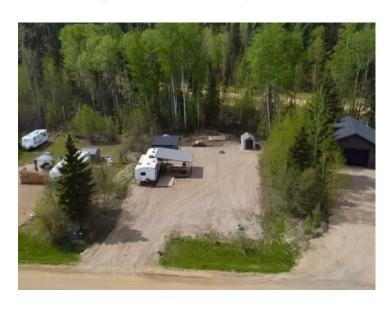

Zoning: Bareland Recreation

Water:

Sewer:

Utilities: -

Experience the perfect combination of natural beauty and refined living in the exclusive, gated community of Hilliard's Bay Estates. This spectacular property offers panoramic million-dollar views and access to a lifestyle that's second to none. Enjoy a range of premium amenities, including private beaches, a boat launch, docks, tennis courts, playgrounds, and a vibrant lineup of annual activities. With nearly 1 km of pristine lakefront, this property is a haven for nature lovers and outdoor enthusiasts. Surrounded by breathtaking boreal forest and abundant wildlife, it's the perfect escape to tranquility and adventure. The fully landscaped lot is designed for convenience and relaxation, featuring power, a gravel driveway, a storage shed, a covered deck, and an underground septic tank. Annual condo fees of just \$900 ensure impeccably maintained roads, parks, and shared spaces for a worry-free experience. Ownership here guarantees exclusive access to the beach and lake, making this property a rare gem for those seeking a serene yet vibrant lakeside retreat. Don't miss the opportunity to make your dream a reality—schedule your showing today!