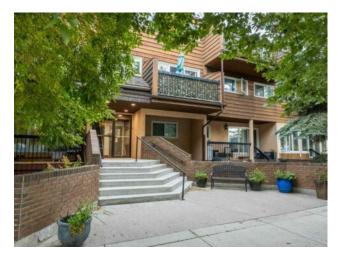

## 4, 722 4A Street NE Calgary, Alberta

MLS # A2182428

\$285,000

| Division: | Renfrew         |                 |                   |  |
|-----------|-----------------|-----------------|-------------------|--|
| Type:     | Residential/Low | Rise (2-4 stori | es)               |  |
| Style:    | Apartment       |                 |                   |  |
| Size:     | 1,064 sq.ft.    | Age:            | 1979 (46 yrs old) |  |
| Beds:     | 2               | Baths:          | 1                 |  |
| Garage:   | Stall           |                 |                   |  |
| Lot Size: | -               |                 |                   |  |
| Lot Feat: | -               |                 |                   |  |