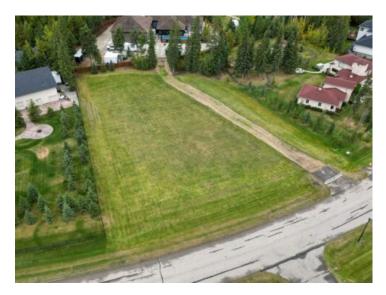

## Williams Court Rural Grande Prairie No. 1, County of, Alberta

## \$425,000

| Division:  | Taylor Estates |
|------------|----------------|
| Lot Size:  | 1.08 Acres     |
| Lot Feat:  | -              |
| By Town:   | Grande Prairie |
| LLD:       | 8-71-5-W6      |
| Zoning:    | RE             |
| Water:     | -              |
| Sewer:     | -              |
| Utilities: | -              |

TAYLOR ESTATES! Imagine the luxury of designing your own custom home in one of the most prestigious neighborhoods in the Grande Prairie area. This vacant lot is not just a piece of land—it's a canvas for your vision. Why This Lot Stands Out: • Prestigious Location: Limited availability in this sought-after neighborhood means this is a rare find. • Ready to Build: The groundwork, preparation, and entrance have already been completed, saving you time and hassle. • Exclusive Opportunity: Surround yourself with elegance, convenience, and a community of distinction. Take a drive by today to check out the neighborhood! Call a Realtor if you have any questions!