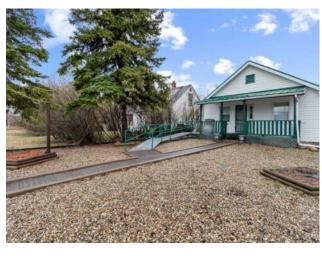

Zoning: CC

Addl. Cost: 
Based on Year: 
Utilities: 
Parking: 
Lot Size: 0.09 Acre

Lot Feat: -

Discover a rare opportunity in the heart of Grande Prairie— a 778-square-foot mixed-use commercial property perfectly positioned on 102 Avenue between Tim Horton's and Muskoseepi Park. This versatile property offers commercial upgrades, ample rear parking with alley access, and abundant street parking for clients. Wheelchair access at the front welcomes visitors into a functional main floor, making it an ideal choice for a small business/retail/message with the opportunity to have living quarters at the rear of the building. For more details or to arrange a viewing, contact your local Commercial Realtor®.