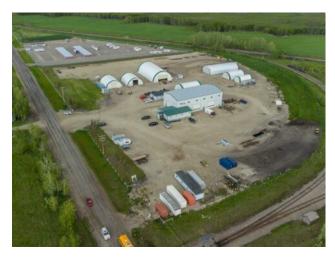

## 3001 23 Street Didsbury, Alberta

Heating: Floors:

Roof: Exterior:

Water:

Sewer:

MLS # A2182728

\$2,800,000

NONE

Lot Size:

Lot Feat:

Division:

Type: Industrial

Bus. Type: Sale/Lease: For Sale

Bldg. Name: Bus. Name: Size: 7,200 sq.ft.

Zoning: I-2

Addl. Cost: Based on Year: Utilities: Parking: -

12.45 Acres

Inclusions: anything that is not related to the tenant's business

Discover an exceptional investment opportunity in Didsbury, Alberta! Nestled on 12.45 acres of prime industrial land, this property boasts a range of versatile structures and is 100% leased on a 5-year term. Highlights include: • The Seller is open to accepting an offer on half of the property, depending on the Buyer's interests. • A spacious steel-framed welding shop with a remarkable 35' clear span, a 15-ton crane and a 10-ton crane. 1,837 SF of office space complete with a finished basement for added functionality. • Multiple other buildings on site for storage or industrial uses. • Phase 2 Environmental report available. • Potential to install Rail Spur