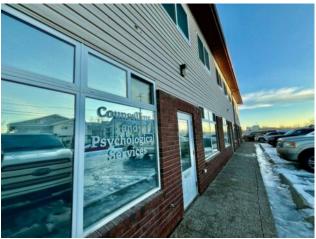

## \$299,900

| Division:   | College Park   |   |
|-------------|----------------|---|
| Туре:       | Mixed Use      |   |
| Bus. Type:  | -              |   |
| Sale/Lease: | For Sale       |   |
| Bldg. Name: | -              |   |
| Bus. Name:  | -              |   |
| Size:       | 1,767 sq.ft.   |   |
| Zoning:     | CA             |   |
|             | Addl. Cost:    | - |
|             | Based on Year: | - |
|             | Utilities:     | - |
|             | Parking:       | - |
|             | Lot Size:      | - |
|             | Lot Feat:      |   |

Your chance to own over 1700 sq.ft of recently renovated office space in a prime location close to downtown, amenities & restaurants. This 2 storey space located in Westridge Business Centre offers tons of parking and beautiful park views. Bright open concept space with separte front entrance, private main flr reception area, 4 large offices on main floor + full bath and back entrance access as well! Upstairs features waiting area with small kitchenette, 1/2 bath and 2 large offices. Tons of windows in this updated and bright space! Condo fee is \$596/month and includes water. This space is ready for quick possession with additional sq.ft available next door if buyer is interested in #102 as well for a larger joined space. Call today for your personal tour!