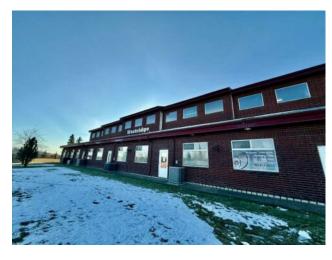

## 102, 103, 10418 99 Avenue Grande Prairie, Alberta

MLS # A2182811

\$549,900

Division:

College Park

Lot Feat:

Type: Mixed Use **Bus. Type:** Sale/Lease: For Sale Bldg. Name: -Bus. Name: Size: 3,471 sq.ft. Zoning: CA Addl. Cost: **Based on Year: Utilities:** Parking: Lot Size:

Inclusions: N/A

Heating: Floors:

Roof:

**Exterior:** 

Water:

Sewer:

Your chance to own 2 combined spaces totaling over 3400 sq.ft of recently renovated office space in a prime location close to downtown, amenities & restaurants. This 2 storey space located in Westridge Business Centre offers tons of parking and beautiful park views. Bright open concept space with 8 main floor offices, large reception area, oversized coffee/break room and 1 full bath. Upper levels feature 4 offices with 1/2 bath on West side. Combining #102 & #103 creates a beautiful office space that is both welcoming and professional. Call today for your personal tour!