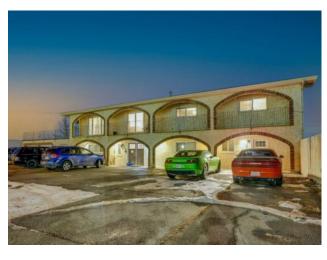

## 7615 42 Street NE Calgary, Alberta

MLS # A2182813

\$3,199,000

Division: Saddleridge Industrial Industrial Type: **Bus. Type:** Sale/Lease: For Sale Bldg. Name: -Bus. Name: -Size: 5,710 sq.ft. Zoning: I-O

4.07 ACRES FOR SALE WITH 5700 SQFT ABOVE GRADE RENOVATED BI LEVEL HOME & ATTACHED GARAGE \*\*\* INVESTORS ALERT!!! EXCELLENT INVESTMENT OPPORTUNITY \*\*\* This is approximately a 4.07 acre parcel with 2 legal entrances on 40ST N.E & 42ND ST N.E -RECENTLY RENOVATED HOME WITH 5 BEDROOMS & 5 BATHROOMS , THIS BI LEVEL IS 5700 SQFT WHICH IS

ALL ABOVE GRADE WITH A 2 BEDROOM BASEMENT . located in the heart of NE Calgary's Saddleridge Industrial area on 40 St NE. It

all other amenities. Please call for more info.

N/A