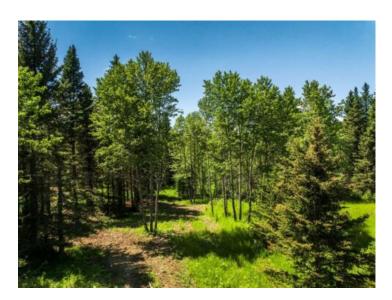

Discover the limitless potential of this breathtaking 74.9-acre property in the charming community of Water Valley, AB. This incredible property offers a harmonious blend of towering trees and wide-open meadows, creating a peaceful, natural environment that's ready for your vision to take shape. With zoning that allows for both agricultural and residential use, the opportunities for this land are vast. Buyers are encouraged to check with Mountain View County to understand the full scope of potential uses. The property is easily accessible with a panhandle entrance from the main paved road, leading you through a picturesque, tree-lined pathway. Two drilled water wells are conveniently located near the centre of the land, offering an essential resource for any future plans. The mix of wooded areas and meadows provides the perfect balance of seclusion and open space, allowing for a wide range of potential uses. For those looking for a private escape or an investment in the future, this property offers an unparalleled opportunity. It's being sold "as-is," offering the freedom to design and develop according to your vision. The serene environment and versatile zoning make this a rare and coveted piece of real estate in the Water Valley area. Don't miss the chance to own your own slice of paradise — contact your Realtor today to schedule a walkthrough and experience the potential this incredible property has to offer.