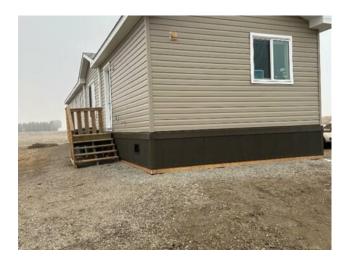

## 2013 Sunflower Crescent Coaldale, Alberta

MLS # A2183161

\$305,000

| Division: | NONE                           |        |                  |  |  |
|-----------|--------------------------------|--------|------------------|--|--|
| Type:     | Residential/Manufactured House |        |                  |  |  |
| Style:    | Modular Home                   |        |                  |  |  |
| Size:     | 1,216 sq.ft.                   | Age:   | 2024 (1 yrs old) |  |  |
| Beds:     | 3                              | Baths: | 2                |  |  |
| Garage:   | Parking Pad                    |        |                  |  |  |
| Lot Size: | 0.10 Acre                      |        |                  |  |  |
| Lot Feat: | Interior Lot                   |        |                  |  |  |

Features: Ceiling Fan(s), Kitchen Island, Open Floorplan, Pantry

Inclusions: None

Welcome to 2013 Sunflower Cres. This is the home you have been waiting for in the Seasons, where you own your lot, no pad/rental fees. This 2024 Modular Home features 3 bedrooms and 2 bathrooms. The kitchen has a walk in panty, plus an island with extended eating bar. Also included is the fridge, stove, dishwasher and microwave. This home also has a utility room with a closet, space for your freezer and your washer/dryer. Come check out the latest modular home in the Seasons, you will not be disappointed.