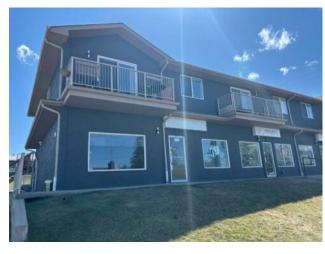

A fresh new exterior look on this 3 unit commerical building in a great location in Sylvan Lake!! Street level and located on the corner of 50th st. and 45th ave., this 934sq.ft. unit is a great spot for a retail space, cafe, or a personal service type of business. The unit features an inviting reception area, 2 treatment rooms/offices, a large kitchen/staff room and a washroom. It has been well kept and move in ready! Signage facing 50th street is also available. Immediate possession possible! NNN \$6.50/sq.ft.