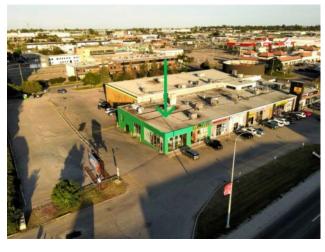

## 6008 Macleod Calgary, Alberta

Heating: Floors:

Roof:

**Exterior:** 

Water:

Sewer:

Inclusions:

ask the agent

MLS # A2183406

\$350,000

Division:

Manchester Industrial

Retail Type: Bakery, Deli/Catering, Food & Beverage **Bus. Type:** Sale/Lease: For Lease Bldg. Name: -Bus. Name: Size: 3,500 sq.ft. Zoning: DC Addl. Cost: **Based on Year: Utilities:** Parking: Lot Size: Lot Feat:

Located along one of Calgary's busiest intersection with 20000 plus vehicles pass by daily and across from Calgary's busiest shopping centre; the street level corner location with floor to ceiling glass windows gives your business maximum exposure and growth potential. The current operator spent over \$600,000.00 in improvement. The 3500 square feet modern space is ready for your new concept. This offer is for a Lease Assignment to take over the current lease, no business or property included. The price includes equipment. Call your favourite agent or our office for more details.